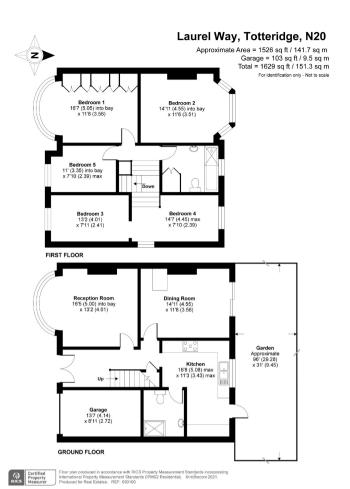

Real Estates are delighted to offer for sale this EXTENDED SEMI-DETACHED family home offering flexible accommodation comprising 4/5 bedroom, family bathroom/wc, ground floor 'wet' room/wc, fitted kitchen/breakfast room and 2 receptions.

The house also benefits from under floor heating in kitchen and both bathrooms, double glazing and a wheelchair platform lift if required. Externally, the rear garden measures approx 100 ft and there is a garage via own driveway.