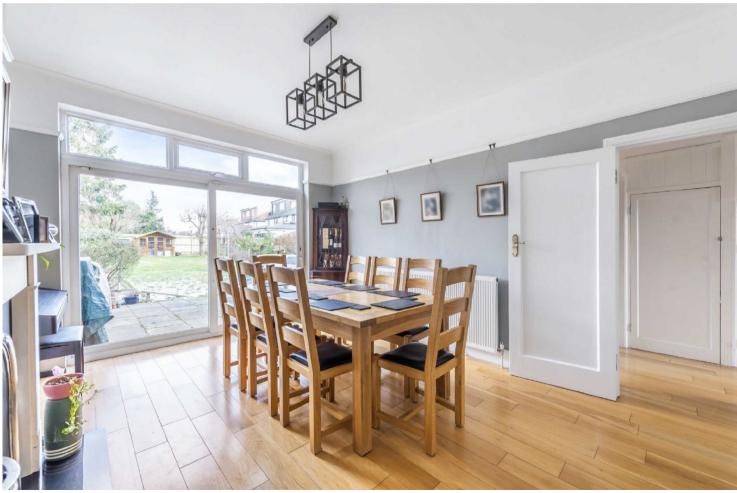

Real Estates are delighted to offer for sale this EXTENDED SEMI-DETACHED family home offering flexible accommodation comprising 4/5 bedroom, family bathroom/wc, ground floor 'wet' room/wc, fitted kitchen/breakfast room and 2 receptions.

The house also benefits from under floor heating in kitchen and both bathrooms, double glazing and a wheelchair platform lift if required. Externally, the rear garden measures approx 100 ft and there is a garage via own driveway.