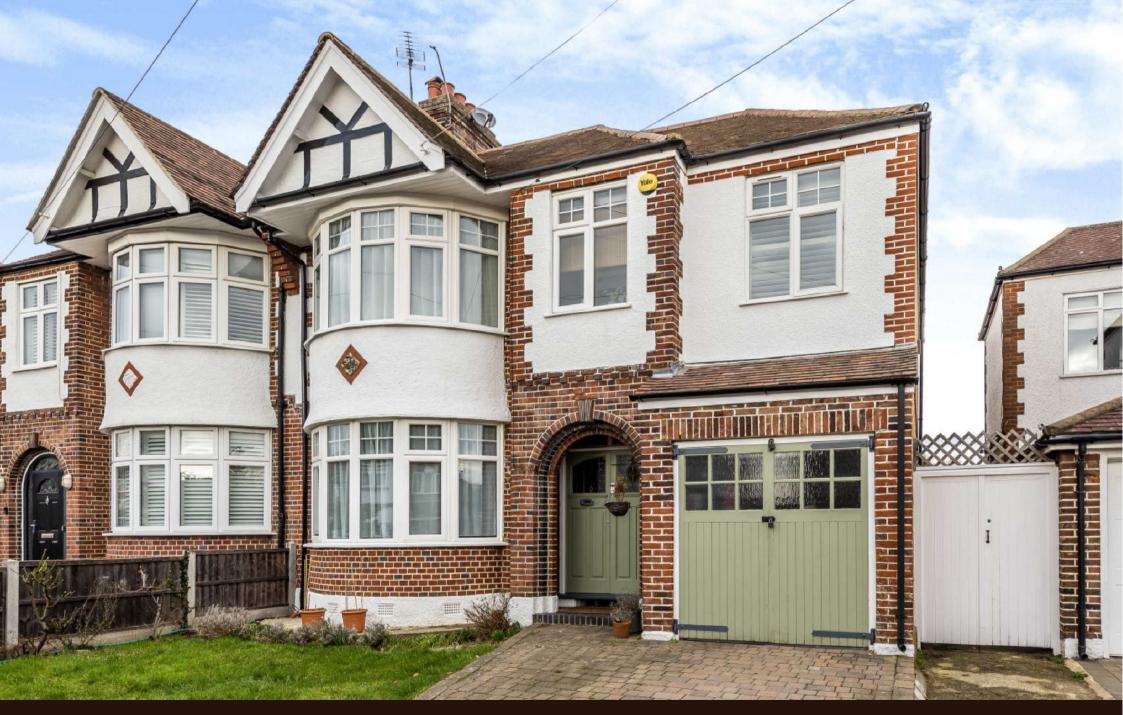

Real Estates are delighted to offer for sale this EXTENDED SEMI-DETACHED family home offering flexible accommodation comprising 4/5 bedroom, family bathroom/wc, ground floor 'wet' room/wc, fitted kitchen/breakfast room and 2 receptions.

The house also benefits from under floor heating in kitchen and both bathrooms, double glazing and a wheelchair platform lift if required. Externally, the rear garden measures approx 100 ft and there is a garage via own driveway.

Laurel Way is a desirable turning, situated within easy reach of both Woodside Park and Totteridge & Whetstone Northern Line tube stations, local shops, schools, parkland and bus services.

Planning permission has been granted to extend the ground floor 5 meters to the rear with further potential to extend into the loft.