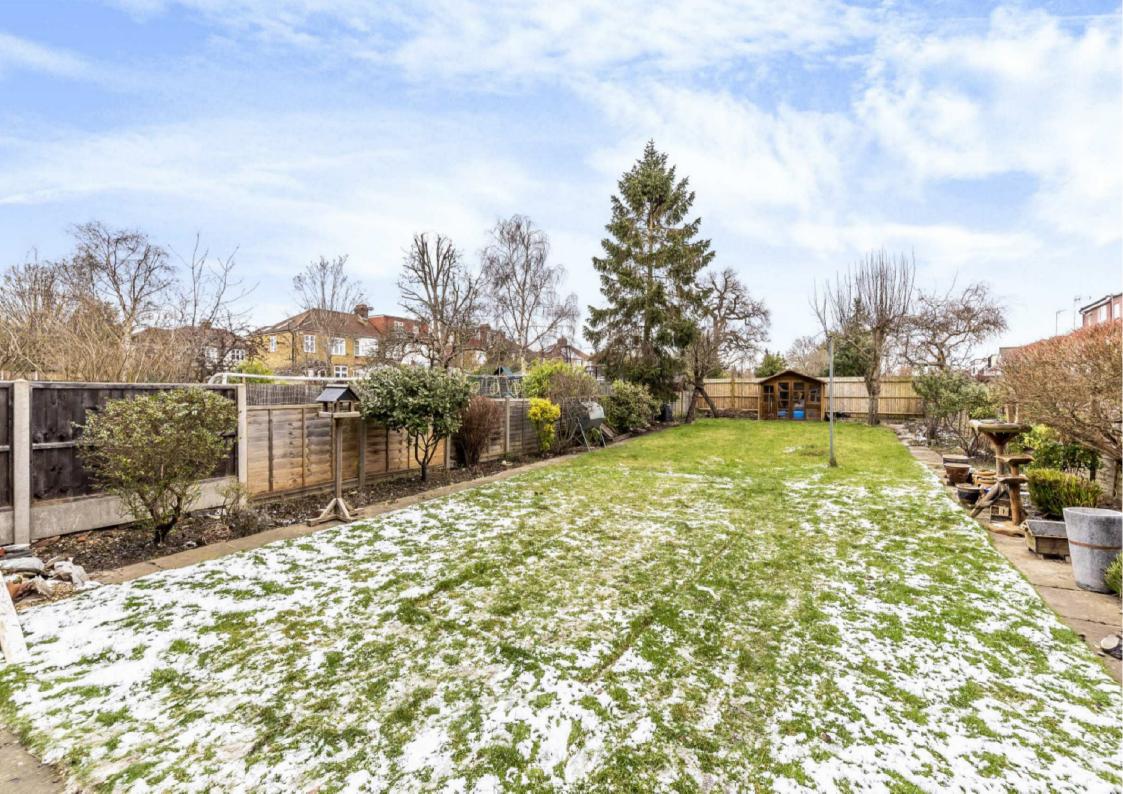

The house also benefits from under floor heating in kitchen and both bathrooms, double glazing and a wheelchair platform lift if required. Externally, the rear garden measures approx 100 ft and there is a garage via own driveway.