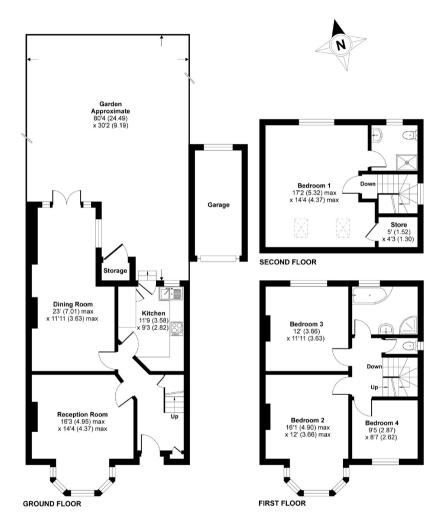

The accommodation, which is arranged over 3 floors comprises 2 separate reception rooms and a fitted kitchen to the ground floor. The 1st floor offers 3 bedrooms and a family bathroom plus a further bedroom with en suite shower room to the 2nd floor.

Externally, there is a garage and the rear garden extends to approx 80 ft.

For an appointment to view, please contact Sole Agent Real Estates 0208 445 6387

## **Lullington Garth, London, N12**

Approximate Area = 1562 sq ft / 145 sq m (excludes garage & storage)

For identification only - Not to scale

Floor plan produced in accordance with RICS Property Measurement Standards incorporating International Property Measurement Standards (IPMS2 Residential). © nichecom 2021. Produced for Real Estates. REF: 6881981