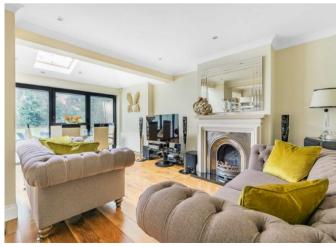

Arranged over 3 floors, this bright and spacious home offers a wealth of features including gas feature fireplaces to both reception rooms, wood flooring, bi-fold doors to the SOUTH FACING patio area and rear garden measuring approx 71 FT, GARAGE and OFF STREET PARKING.