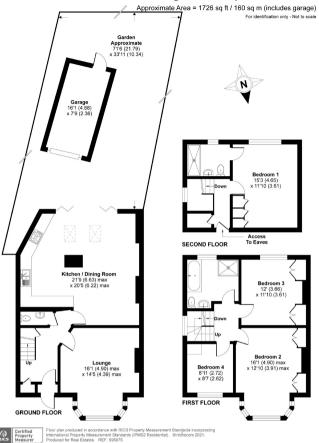

A rare opportunity to acquire a beautifully presented 4 BEDROOM, 2 BATHROOM (1 EN SUITE) SEMI-DETACHED FAMILY HOME overlooking a central green, in this sought after CUL-DE-SAC in the heart of Woodside Park.

Arranged over 3 floors, this bright and spacious home offers a wealth of features including gas feature fireplaces to both reception rooms, wood flooring, bi-fold doors to the SOUTH FACING patio area and rear garden measuring approx 71 FT, GARAGE and OFF STREET PARKING.