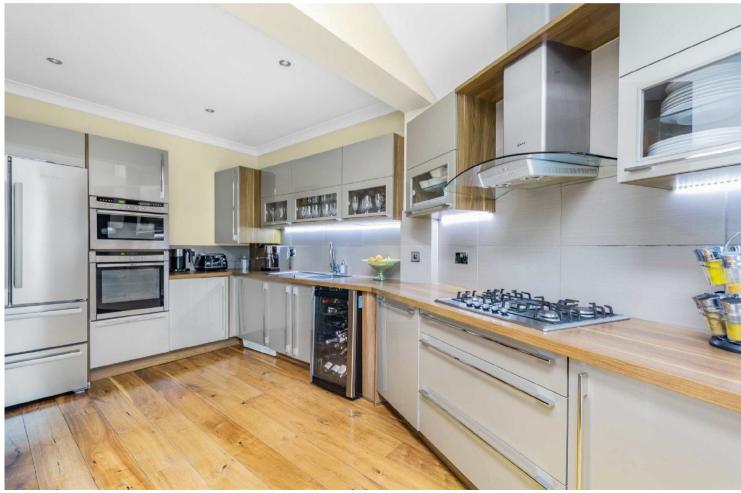

Arranged over 3 floors, this bright and spacious home offers a wealth of features including gas feature fireplaces to both reception rooms, wood flooring, bi-fold doors to the SOUTH FACING patio area and rear garden measuring approx 71 FT, GARAGE and OFF STREET PARKING.