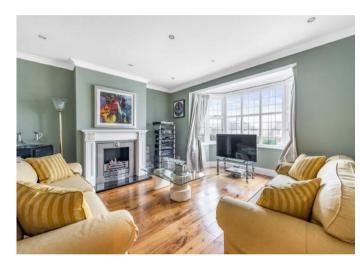

Arranged over 3 floors, this bright and spacious home offers a wealth of features including gas feature fireplaces to both reception rooms, wood flooring, bi-fold doors to the SOUTH FACING patio area and rear garden measuring approx 71 FT, GARAGE and OFF STREET PARKING.