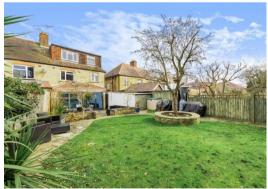

Arranged over 3 floors, this bright and spacious home offers a wealth of features including gas feature fireplaces to both reception rooms, wood flooring, bi-fold doors to the SOUTH FACING patio area and rear garden measuring approx 71 FT, GARAGE and OFF STREET PARKING.