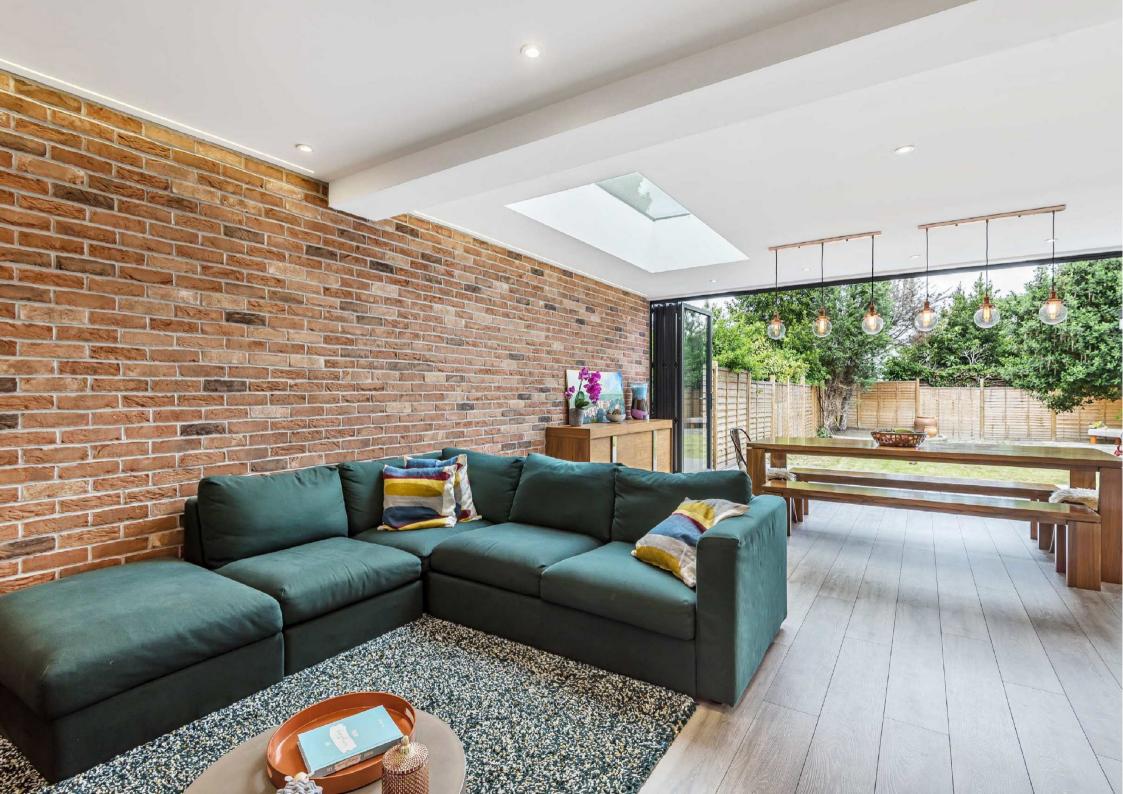

The ground floor accommodation comprises 23' x 23' modern, open plan kitchen/dining room with underfloor heating, separate lounge, playroom/2nd reception study, utility room and guest cloakroom. The 1st floor offers a master bedroom with en suite shower room, 3 further bedrooms all with fitted cupboards, and a family bathroom. Both bathrooms benefit from under floor hearing.

Externally, there is a new resin bound driveway which offers parking for two cars and a rear garden with decking area and lawn.

Early viewing recommended via the vendors sole agent Real Estates on 020 8445 3132.