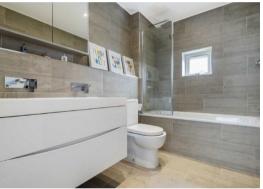

The ground floor accommodation comprises 23' x 23' modern, open plan kitchen/dining room with underfloor heating, separate lounge, playroom/2nd reception study, utility room and guest cloakroom. The 1st floor offers a master bedroom with en suite shower room, 3 further bedrooms all with fitted cupboards, and a family bathroom. Both bathrooms benefit from under floor hearing.