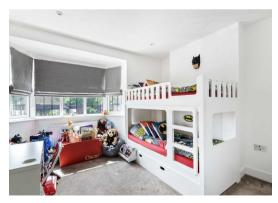

The ground floor accommodation comprises 23' x 23' modern, open plan kitchen/dining room with underfloor heating, separate lounge, playroom/2nd reception study, utility room and guest cloakroom. The 1st floor offers a master bedroom with en suite shower room, 3 further bedrooms all with fitted cupboards, and a family bathroom. Both bathrooms benefit from under floor hearing.