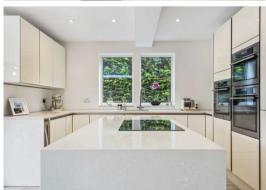

The ground floor accommodation comprises 23' x 23' modern, open plan kitchen/dining room with underfloor heating, separate lounge, playroom/2nd reception study, utility room and guest cloakroom. The 1st floor offers a master bedroom with en suite shower room, 3 further bedrooms all with fitted cupboards, and a family bathroom. Both bathrooms benefit from under floor hearing.