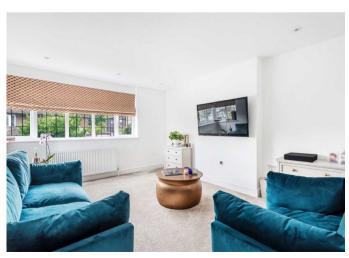

The ground floor accommodation comprises 23' x 23' modern, open plan kitchen/dining room with underfloor heating, separate lounge, playroom/2nd reception study, utility room and guest cloakroom. The 1st floor offers a master bedroom with en suite shower room, 3 further bedrooms all with fitted cupboards, and a family bathroom. Both bathrooms benefit from under floor hearing.