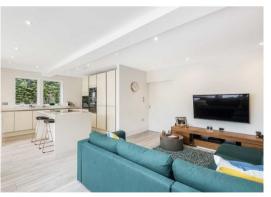

The ground floor accommodation comprises 23' x 23' modern, open plan kitchen/dining room with underfloor heating, separate lounge, playroom/2nd reception study, utility room and guest cloakroom. The 1st floor offers a master bedroom with en suite shower room, 3 further bedrooms all with fitted cupboards, and a family bathroom. Both bathrooms benefit from under floor hearing.