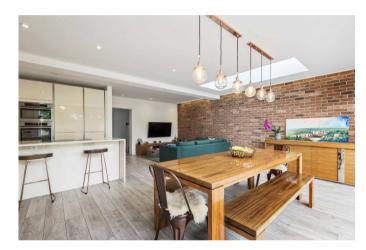

The ground floor accommodation comprises 23' x 23' modern, open plan kitchen/dining room with underfloor heating, separate lounge, playroom/2nd reception study, utility room and guest cloakroom. The 1st floor offers a master bedroom with en suite shower room, 3 further bedrooms all with fitted cupboards, and a family bathroom. Both bathrooms benefit from under floor hearing.