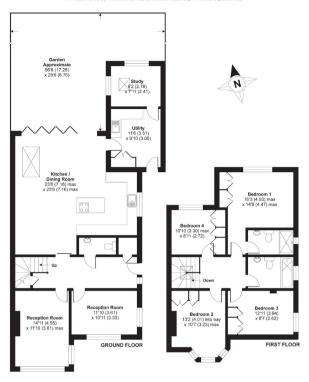

## Oak Tree Drive, Totteridge, N20

APPROX. GROSS INTERNAL FLOOR AREA 1925 SQ FT 178.8 SQ METRES

White every aftered has been made to extent the accuracy of the floor data contributions, measurements of more, whose safety of the contribution of the second o