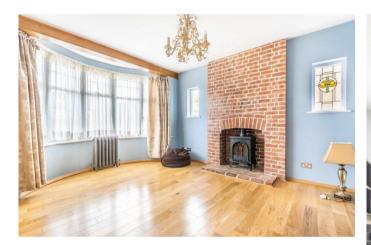

## Benefits include:

\* GUEST CLOAKROOM \* LOUNGE \* DINING ROOM \* TV ROOM \* FITTED KITCHEN/BREAKFAST ROOM \* MASTER BEDROOM WITH EN SUITE SHOWER ROOM \* 3 FURTHER BEDROOMS (4th bedroom currently being used as a walk-in wardrobe) \* FAMILY BATHROOM \* GARAGE \* UNDERFLOOR HEATING \*