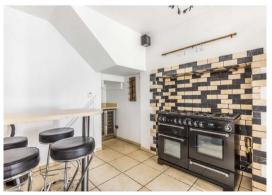

## Benefits include:

\* GUEST CLOAKROOM \* LOUNGE \* DINING ROOM \* TV ROOM \* FITTED KITCHEN/BREAKFAST ROOM \* MASTER BEDROOM WITH EN SUITE SHOWER ROOM \* 3 FURTHER BEDROOMS (4th bedroom currently being used as a walk-in wardrobe) \* FAMILY BATHROOM \* GARAGE \* UNDERFLOOR HEATING \*