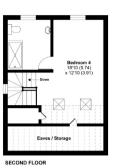

## Lynton Mead, Totteridge, N20

Approximate Area = 1751 sq ft / 162.67 sq m (includes garage)

Limited Use Area(s) = 122 sq ft / 11.33 sq m

Total = 1873 sq ft / 174.00 sq m

Totteridge office: 74 Totteridge Lane, Totteridge, London N20 8QG