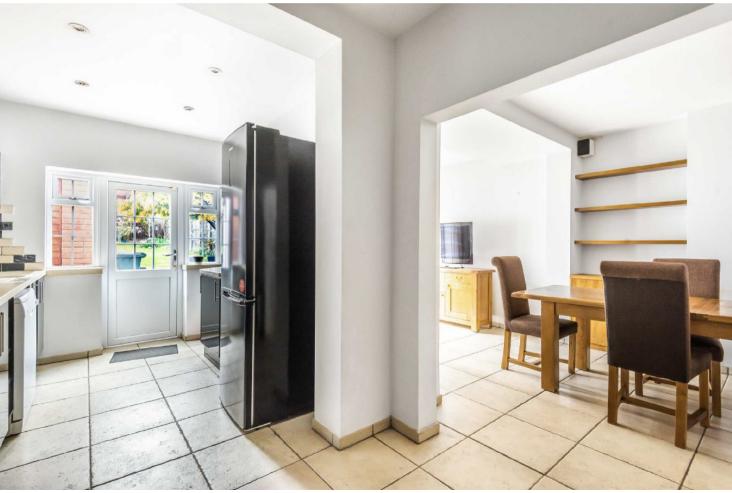

## Benefits include:

\* GUEST CLOAKROOM \* LOUNGE \* DINING ROOM \* TV ROOM \* FITTED KITCHEN/BREAKFAST ROOM \* MASTER BEDROOM WITH EN SUITE SHOWER ROOM \* 3 FURTHER BEDROOMS (4th bedroom currently being used as a walk-in wardrobe) \* FAMILY BATHROOM \* GARAGE \* UNDERFLOOR HEATING \*