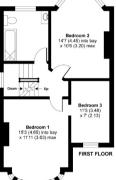

## Lynton Mead, Totteridge, N20

Approximate Area = 1751 sq ft / 162.67 sq m (includes garage)

Limited Use Area(s) = 122 sq ft / 11.33 sq m

Total = 1873 sq ft / 174.00 sq m

Totteridge office: 74 Totteridge Lane, Totteridge, London N20 8QG