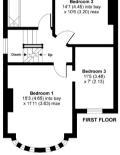

## Lynton Mead, Totteridge, N20

Approximate Area = 1751 sq ft / 162.67 sq m (includes garage)

Limited Use Area(s) = 122 sq ft / 11.33 sq m

Total = 1873 sq ft / 174.00 sq m

Totteridge office: 74 Totteridge Lane, Totteridge, London N20 8QG