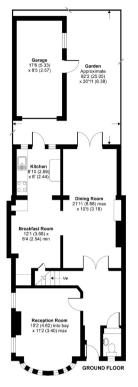

## Lynton Mead, Totteridge, N20

Approximate Area = 1751 sq ft / 162.67 sq m (includes garage)

Limited Use Area(s) = 122 sq ft / 11.33 sq m

Total = 1873 sq ft / 174.00 sq m

Totteridge office: 74 Totteridge Lane, Totteridge, London N20 8QG