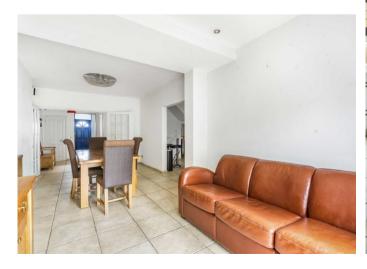

## Benefits include:

\* GUEST CLOAKROOM \* LOUNGE \* DINING ROOM \* TV ROOM \* FITTED KITCHEN/BREAKFAST ROOM \* MASTER BEDROOM WITH EN SUITE SHOWER ROOM \* 3 FURTHER BEDROOMS (4th bedroom currently being used as a walk-in wardrobe) \* FAMILY BATHROOM \* GARAGE \* UNDERFLOOR HEATING \*