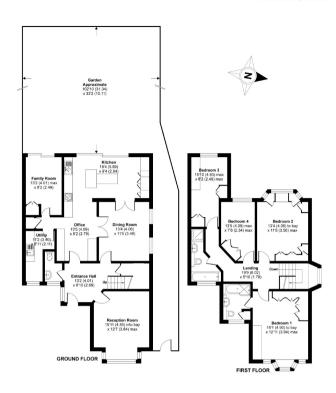

## Southway, London, N20

Approximate Area = 1912 sq ft / 178 sq m
For identification only - Not to scale

Totteridge office: 74 Totteridge Lane, Totteridge, London N20 8QG

e : totteridge@realestates-wsp.co.uk