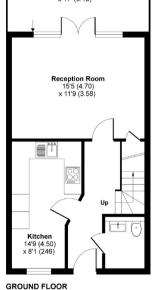

The property comprises modern fitted kitchen, guest cloakroom and reception with doors leading onto the paved garden, The first floor provides 2 bedrooms and a bathroom, whilst the top floor comprises master bedroom with en suite shower room and walk-in wardrobe. Off street parking.

## Wilkes Close, London, NW7

Approximate Area = 1242 sq ft / 115 sq m For identification only - Not to scale

FIRST FLOOR

Floor plan produced in accordance with RICS Property Measurement Standards incorporating International Property Measurement Standards (IPMS2 Residential). @nichecom 2021. roduced for Real Estates. REF: 721254