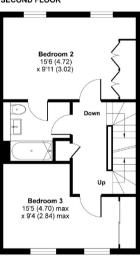

The property comprises modern fitted kitchen, guest cloakroom and reception with doors leading onto the paved garden, The first floor provides 2 bedrooms and a bathroom, whilst the top floor comprises master bedroom with en suite shower room and walk-in wardrobe. Off street parking.

## Wilkes Close, London, NW7

Approximate Area = 1242 sq ft / 115 sq m For identification only - Not to scale

FIRST FLOOR

Floor plan produced in accordance with RICS Property Measurement Standards incorporating International Property Measurement Standards (IPMS2 Residential). @nichecom 2021. roduced for Real Estates. REF: 721254