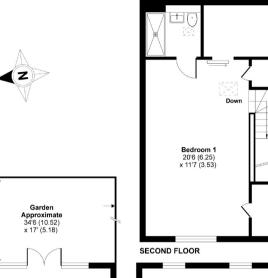

The property comprises modern fitted kitchen, guest cloakroom and reception with doors leading onto the paved garden, The first floor provides 2 bedrooms and a bathroom, whilst the top floor comprises master bedroom with en suite shower room and walk-in wardrobe. Off street parking.

## Wilkes Close, London, NW7

Approximate Area = 1242 sq ft / 115 sq m For identification only - Not to scale

FIRST FLOOR

Floor plan produced in accordance with RICS Property Measurement Standards incorporating International Property Measurement Standards (IPMS2 Residential). @nichecom 2021. roduced for Real Estates. REF: 721254