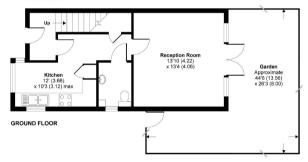

Real Estates are delighted to offer for sale this three bedroom, two bathroom semi-detached house situated in the highly sought after Millbrook Park Development.

The property comprises of modern kitchen, WC, spacious reception room with doors leading onto a larger than average south facing garden, The first floor boasts 2 bedrooms and a family bathroom with master bedroom with en-suite to top floor with ample storage in the eves and loft if required.

## David Wildman Lane, London, NW7

For identification only - Not to scale Denotes restricted head height