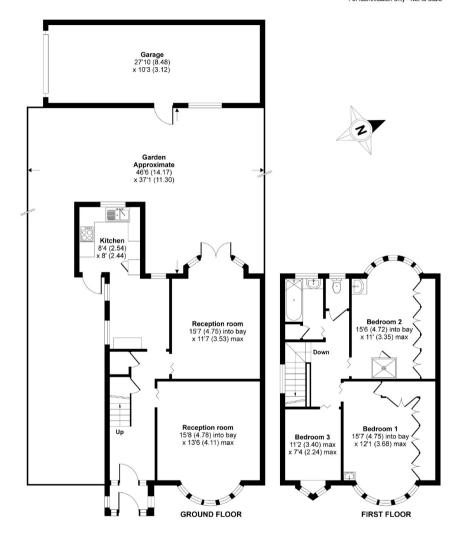

## Gainsborough Road, London, N12

Approximate Area = 1487 sq ft / 138.1 sq m (includes garage)

Floor plan produced in accordance with RICS Property Measurement Standards incorporating International Property Measurement Standards (IPMS2 Residential). © nichecom 2021. Produced for Real Estates. REF: 724862