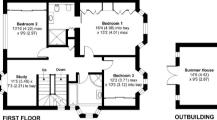

The spacious accommodation, which is arranged over 3 floors, comprises 2 reception rooms, guest cloakroom, extended fitted kitchen/breakfast room (with under floor heating) and utility room to the ground floor. The 1st floor offers 3 bedrooms, 2 bathrooms with under floor heating (1 en suite) and a study area (possible 5th bedroom) and the top floor provides a further bedroom with en suite shower room.