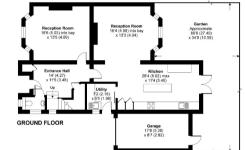

The spacious accommodation, which is arranged over 3 floors, comprises 2 reception rooms, guest cloakroom, extended fitted kitchen/breakfast room (with under floor heating) and utility room to the ground floor. The 1st floor offers 3 bedrooms, 2 bathrooms with under floor heating (1 en suite) and a study area (possible 5th bedroom) and the top floor provides a further bedroom with en suite shower room.

Externally, the landscaped rear garden which backs onto allotments, benefits from a large decking area with steps down to the well maintained lawn, an abundance of shrub and flower borders and a summer house.