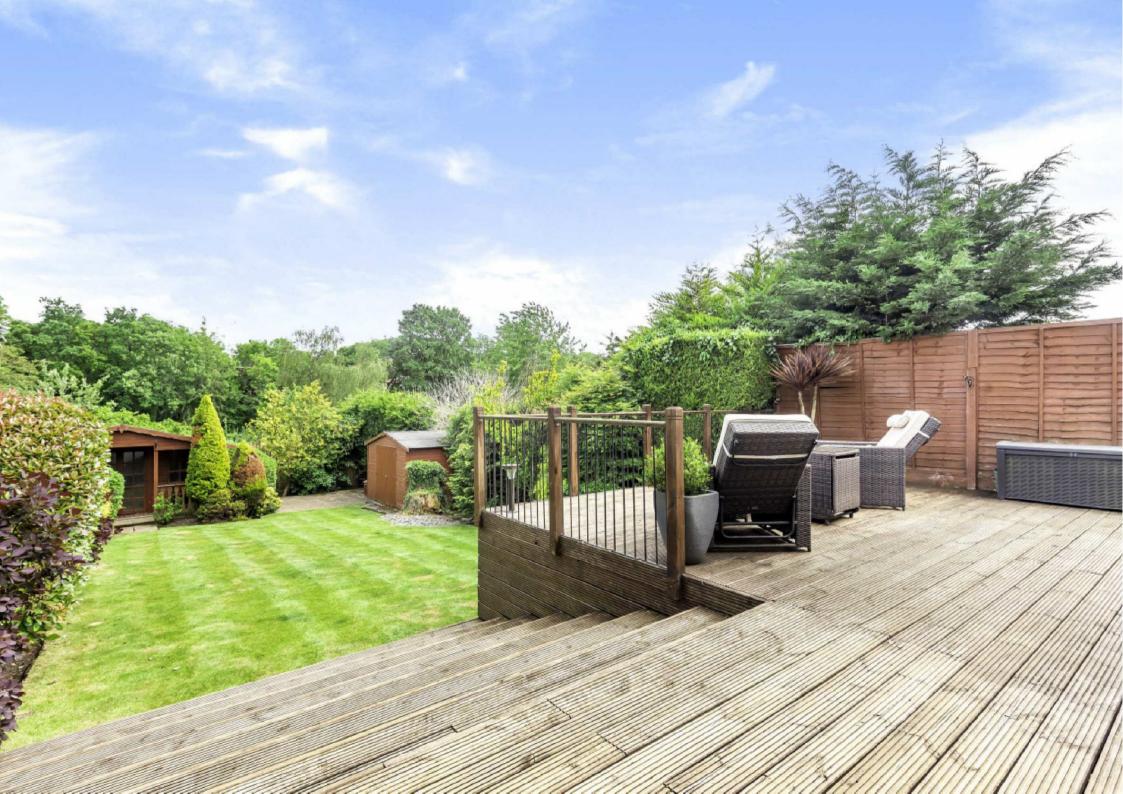

Externally, the landscaped rear garden which backs onto allotments, benefits from a large decking area with steps down to the well maintained lawn, an abundance of shrub and flower borders and a summer house.