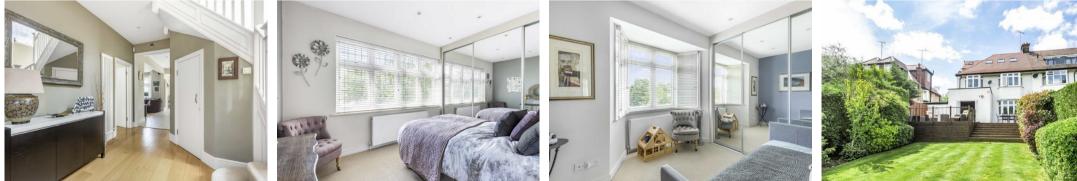

The spacious accommodation, which is arranged over 3 floors, comprises 2 reception rooms, guest cloakroom, extended fitted kitchen/breakfast room (with under floor heating) and utility room to the ground floor. The 1st floor offers 3 bedrooms, 2 bathrooms with under floor heating (1 en suite) and a study area (possible 5th bedroom) and the top floor provides a further bedroom with en suite shower room.

Externally, the landscaped rear garden which backs onto allotments, benefits from a large decking area with steps down to the well maintained lawn, an abundance of shrub and flower borders and a summer house.