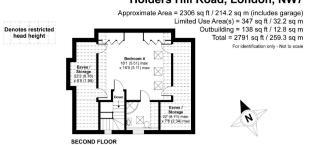

The spacious accommodation, which is arranged over 3 floors, comprises 2 reception rooms, guest cloakroom, extended fitted kitchen/breakfast room (with under floor heating) and utility room to the ground floor. The 1st floor offers 3 bedrooms, 2 bathrooms with under floor heating (1 en suite) and a study area (possible 5th bedroom) and the top floor provides a further bedroom with en suite shower room.