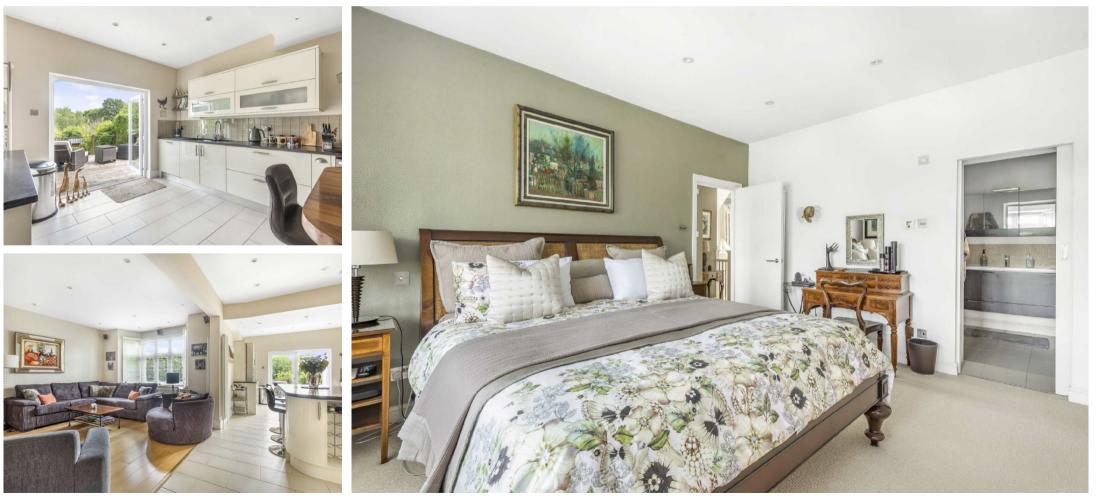

The spacious accommodation, which is arranged over 3 floors, comprises 2 reception rooms, guest cloakroom, extended fitted kitchen/breakfast room (with under floor heating) and utility room to the ground floor. The 1st floor offers 3 bedrooms, 2 bathrooms with under floor heating (1 en suite) and a study area (possible 5th bedroom) and the top floor provides a further bedroom with en suite shower room.