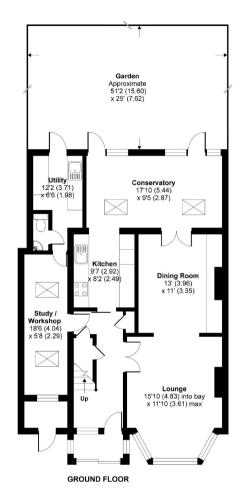

## Brent Way, London, N3

Approximate Area = 1476 sq ft / 137.1 sq m
Outbuilding = 19 sq ft / 1.7 sq m
Total = 1495 sq ft / 138.8 sq m
For identification only - Not to scale

Floor plan produced in accordance with RICS Property Measurement Standards incorporating International Property Measurement Standards (IPMS2 Residential). @ nichecom 2021. Produced for Real Estates. REF: 741953