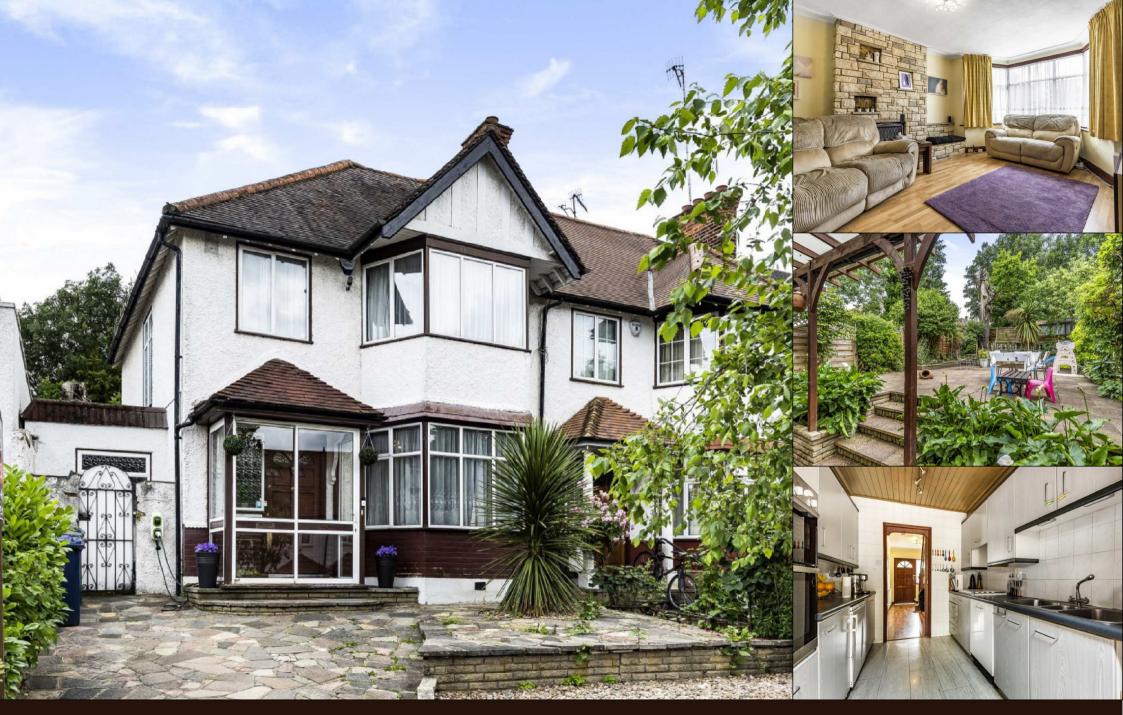

Real Estates are delighted to offer this 3 BEDROOM END OF TERRACE family home with the benefit of a SOUTH-EASTERLY rear garden and OWN DRIVE with OFF STREET PARKING.

The spacious accommodation comprises thru lounge/dining room with doors to conservatory/family room, fitted kitchen, utility room, guest cloakroom, study/workshop, 3 bedroom and family bathroom.

Potential for open plan living area to the ground floor and a loft conversion.

Ideally situated in the heart of West Finchley, within walking distance of the Northern Line tube station, local amenities, parkland and within primary schools catchment area.