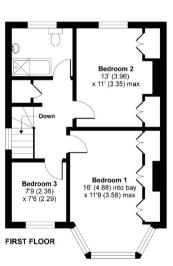

## Brent Way, London, N3

Approximate Area = 1476 sq ft / 137.1 sq m
Outbuilding = 19 sq ft / 1.7 sq m
Total = 1495 sq ft / 138.8 sq m
For identification only - Not to scale

Floor plan produced in accordance with RICS Property Measurement Standards incorporating International Property Measurement Standards (IPMS2 Residential). @ nichecom 2021. Produced for Real Estates. REF: 741953