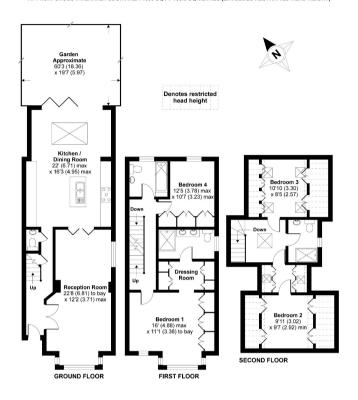

## Daws Lane, Mill Hill, NW7

APPROX. GROSS INTERNAL FLOOR AREA 1656 SQ FT 153.8 SQ METRES (EXCLUDES RESTRICTED HEAD HEIGHT)

while any attempt has been made to ensure the accuracy of the floor plan contained here, researcement of doors, windows and corons are approximate and on responsability at laten for any error, comission or installentent. These plans are for representation purposes only as defined by RICS Code of Measuring Practice and should be used as such by any prospective purchases. Specifically no guarantee is given on the ball sequent cologing of the property flourised on this plan. Any flouring in four initial guidance only and should not be related on as a basis of valuation.

Copyright nichecom.cou.k 2018 Produced for Real Estates REF: 351504

Totteridge office: 74 Totteridge Lane, Totteridge, London N20 8QG

e : totteridge@realestates-wsp.co.uk

t : O2O 8445 3132 020 8445 4492

w : www.realestates-wsp.co.uk