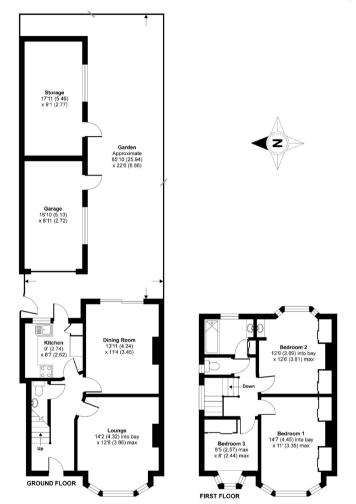

## Rodmell Slope, London, N12

Approximate Area = 1033 sq ft / 95.97 sq m Outbuilding = 319 sq ft / 29.64 sq m Total = 1352 sq ft / 125.60 sq m For identification only - Not to scale

Floor plan produced in accordance with RICS Property Measurement Standards incorporating International Property Measurement Standards (IPMS2 Residential). © nichecom 2021. Produced for Real Estates. REF: 75150