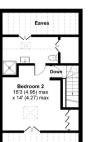

The 1st floor provides a bright and spacious lounge and master bedroom with en suite shower room The 2nd floor comprises 3 more bedrooms and a bathroom and to complete the accommodation there is an additional bedroom with skylight windows, ample storage space and en-suite shower room to the 3rd floor. There is an intercom system linking the entrance to each floor

SECOND FLOOR

GROUND FLOOR

eception Roo 13' (3.96) x 9'5 (2.87)

FIRST FLOOR

e : info@realestates-wsp.co.uk

020 8445 6387 020 8445 4492

w : www.realestates-wsp.co.uk