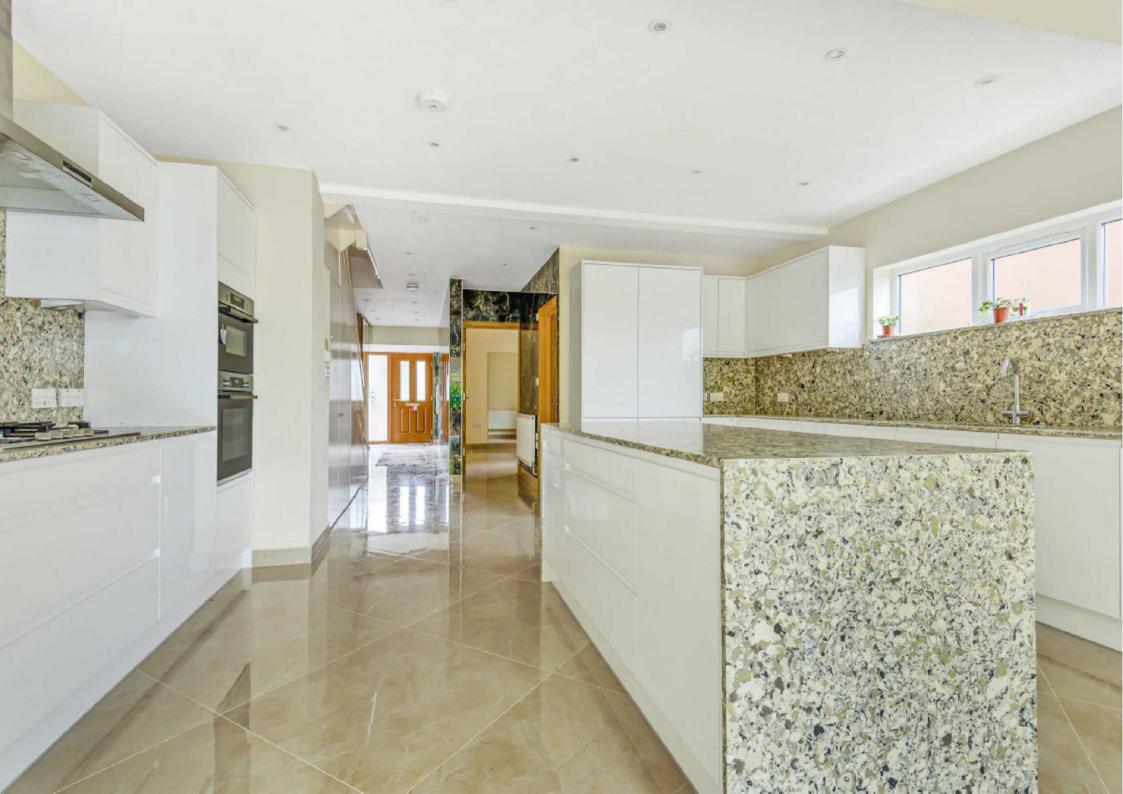

The accommodation, which is arranged over 4 floors, provides a large open plan kitchen/diner/morning room with access to the rear garden, a utility room/cloakroom and a reception room for possible use as an extra bedroom, gym or workspace. The garage has been converted to provide separate storage space.

## Woodside Avenue, London, N12

Approximate Area = 2224 sq ft / 207 sq m (excludes garage)
Limited Use Area(s) = 225 sq ft / 21 sq m
Total = 2449 sq ft / 228 sq m

Kitchen 52'4 (15.95) max x 16'5 (5.00) max