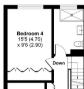

The 1st floor provides a bright and spacious lounge and master bedroom with en suite shower room The 2nd floor comprises 3 more bedrooms and a bathroom and to complete the accommodation there is an additional bedroom with skylight windows, ample storage space and en-suite shower room to the 3rd floor. There is an intercom system linking the entrance to each floor

SECOND FLOOR

GROUND FLOOR

eception Roo 13' (3.96) x 9'5 (2.87)

FIRST FLOOR

e : info@realestates-wsp.co.uk

020 8445 6387 020 8445 4492

w : www.realestates-wsp.co.uk