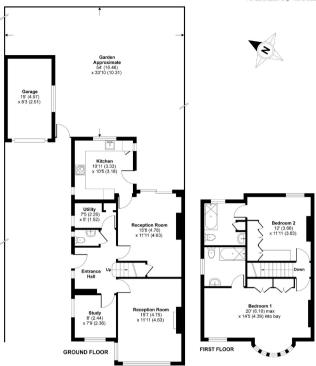

Great Bushey Drive is conveniently situated within easy reach of Totteridge & Whetstone Northern Line tube station, together with multiple shopping facilities at Whetstone High Road.

The property has the benefit of a fitted kitchen, 2 reception rooms, bedroom 3/study, guest cloakroom and utility room. To the first floor there are 2 double bedrooms both with en-suite bathroom. Externally there is off street parking, a paved patio and a rear garden backing DOLLIS BROOK.

## Great Bushey Drive, Totteridge, N20

Approximate Area = 1364 sq ft / 127 sq m (includes garage)
For identification only - Not to scale

Totteridge office: 74 Totteridge Lane, Totteridge, London N20 8QG