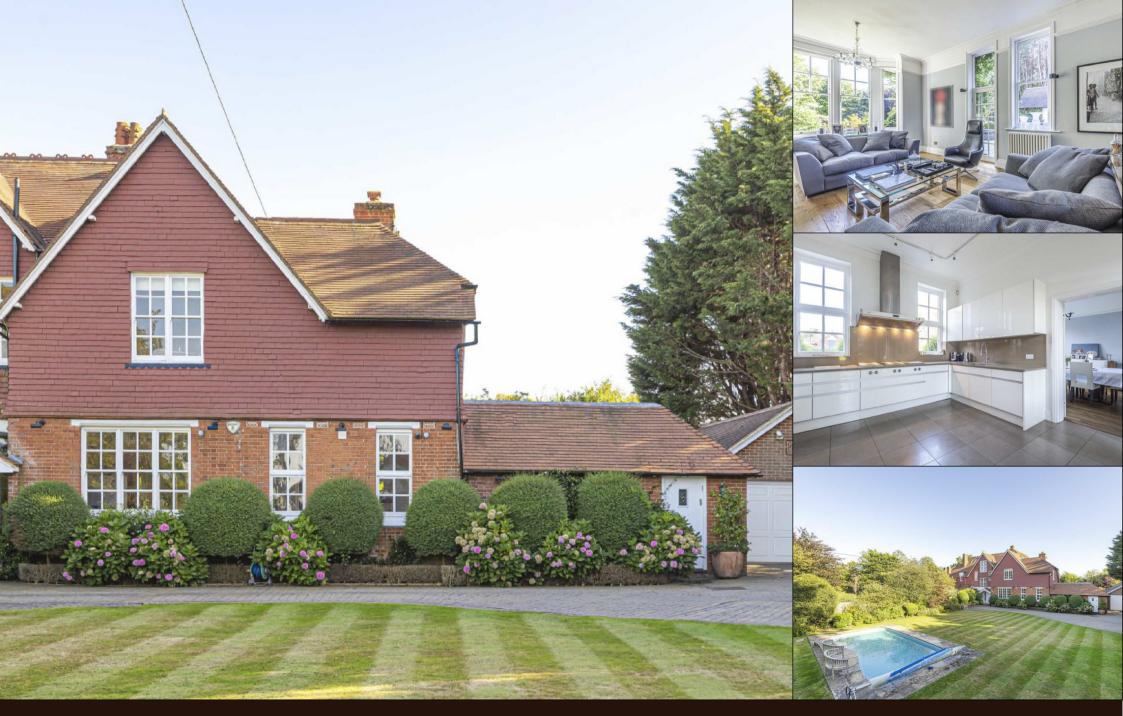

Totteridge Common, Totteridge, N20 8NL £7,200 Per calendar month

AVAILABLE FEB \* PART FURNISHED \* A Victorian semi-detached family home dating back to 1895. Situated in a private location on Totteridge Common, approached via CCTV monitored gated entrance to a sweeping driveway, and surrounded by open Greenbelt countryside

The accommodation, which is arranged over 3 floors comprises spacious drawing/dining room with real wood open fire, sash windows and doors leading to the rear patio, a superb kitchen/ breakfast room with a wealth of integrated appliances, separate utility room, family room, boot room and guest cloakroom.

To the1st floor there is a master suite with walk-thru dressing room, air-conditioned bedroom with marble fireplace and contemporary en suite shower room, 2 further bedrooms (1 en suite) and a family bathroom. The 2nd floor offers 2 more bedrooms and a bathroom.

Externally, this delightful home benefits from a detached double garage, a beautifully maintained, south facing rear garden extending to approx 120 ft with heated swimming pool, timber outhouse and changing area, koi carp water feature and irrigation system and floodlighting.